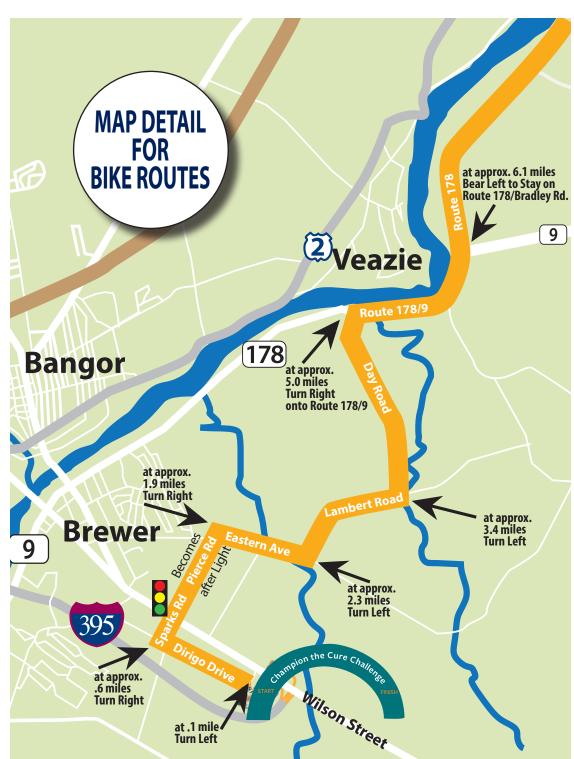

## Champion the Cure Challenge 12 Mile Bicycle Route\*

- Turn left onto Dirigo Drive 0.1 miles
- Turn Right onto Sparks Avenue (Go through light, becomes Pierce Avenue) 0.6 miles
- 3. Turn Right onto Eastern Avenue 1.9 miles
- 4. Turn Left onto Lambert Road 2.3 miles
- 5. Turn Left onto Day Road 3.4 miles
- 6. Turn right onto Route 178/9 5.0 miles

### 7. 12 Mile Rest Stop and Turn Around at North Brewer - Eddington United Methodist Church

- 8. Leave Stop by turning left onto Route 178/9
- 9. Turn Left onto Day Road 6.9
- 10. Turn Right onto Lambert Road 8.6
- 11. Turn Right onto Eastern Avenue 9.6
- 12. Turn Left onto Pierce Road (becomes Sparks Avenue) 10 miles
- 13. Turn Left onto Dirigo Drive 11.3 miles
- 14. Turn Right onto Whiting Hill Road 12 miles

\*All mileage approximate

**Bangor** 

**15**)

#### **Safety Information:**

In case of emergency, call 911.

For en route support, call 207.356.6050.

at approx.

1.9 miles

**Brewer** 

at approx. .6 miles Turn Right

www.strava.com