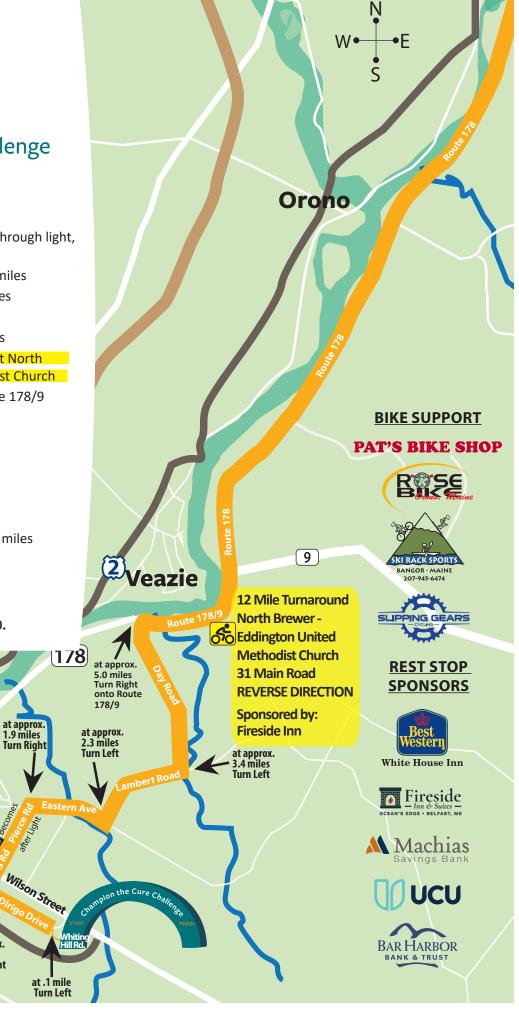

## Champion the Cure Challenge 12 Mile Bicycle Route\*

- Turn left onto Dirigo Drive 0.1 miles
- Turn Right onto Sparks Avenue (Go through light, becomes Pierce Avenue) 0.6 miles
- 3. Turn Right onto Eastern Avenue 1.9 miles
- 4. Turn Left onto Lambert Road 2.3 miles
- 5. Turn Left onto Day Road 3.4 miles
- 6. Turn right onto Route 178/9 5.0 miles

### 7. 12 Mile Rest Stop and Turn Around at North Brewer - Eddington United Methodist Church

- 8. Leave Stop by turning left onto Route 178/9
- 9. Turn Left onto Day Road 6.9
- 10. Turn Right onto Lambert Road 8.6
- 11. Turn Right onto Eastern Avenue 9.6
- 12. Turn Left onto Pierce Road (becomes Sparks Avenue) 10 miles
- 13. Turn Left onto Dirigo Drive 11.3 miles
- 14. Turn Right onto Whiting Hill Road 12 miles

\*All mileage approximate

**Bangor** 

**15**)

#### **Safety Information:**

In case of emergency, call 911.

For en route support, call 207.356.6050.

at approx.

1.9 miles

**Brewer** 

at approx. .6 miles Turn Right

www.strava.com