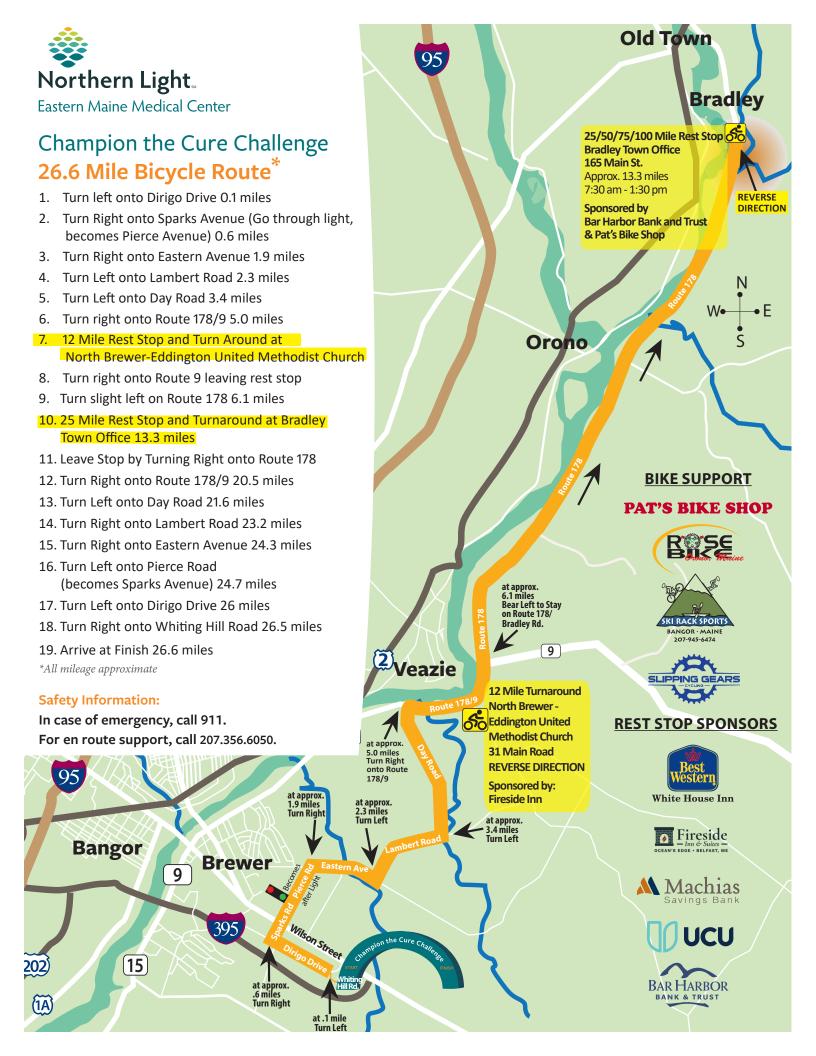

## Bike Support:

## Rest Stop Sponsors:

Each rest stop will have a bike shop available to assist riders. In case of emergency, please dial 911.