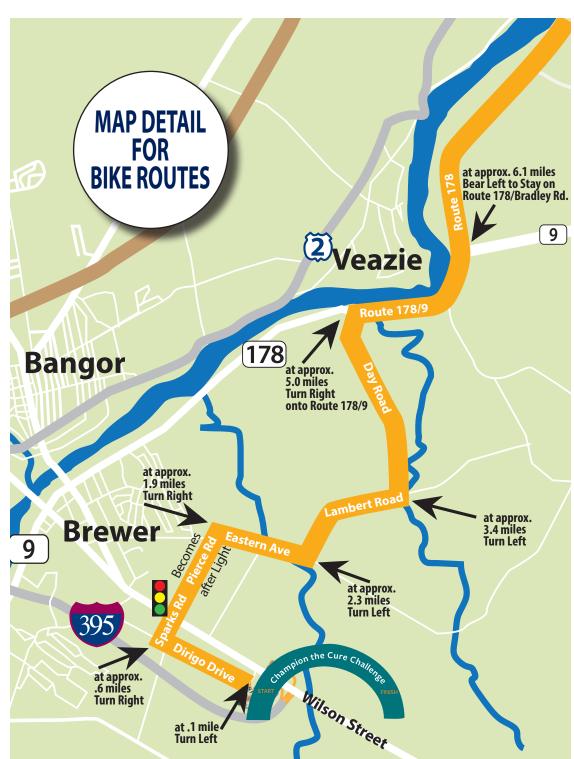

## Bike Support:

## Rest Stop Sponsors:

Each rest stop will have a bike shop available to assist riders. In case of emergency, please dial 911.